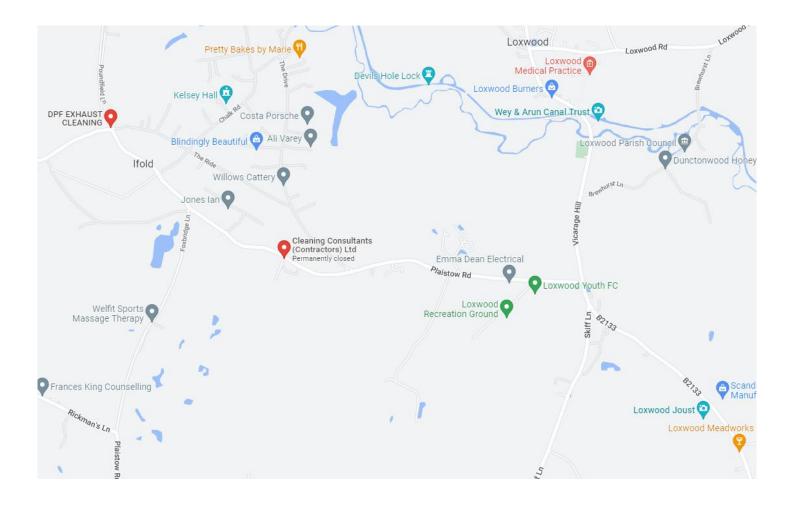

## **LOCATION**

Little Springfield Farm is located off Plaistow Road approx 1 mile south of its junction of the B2133 on the edge of Loxwood village with driveway on the left hand side.