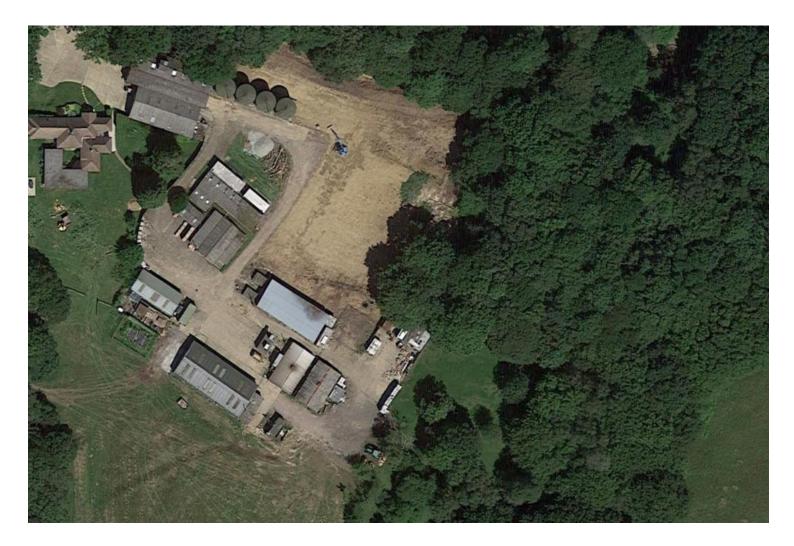

## **DESCRIPTION**

We are pleased to offer to let surplus compressed Type 2 yard space within the site of the Landlords own business operation. Our client can offer by part ideally compounds from 5000 sq ft and above with the benefit of this being a secure site with water, three phase electricity and private drainage. The site may suit a number of transport and storage uses subject to securing planning and any other statutory consents that may be required. Little Springfield Farm is approached via its own long private drive off the set behind secure gates

Total Site Area available

Approx 40,000 sq ft (3,716m<sup>2</sup>)