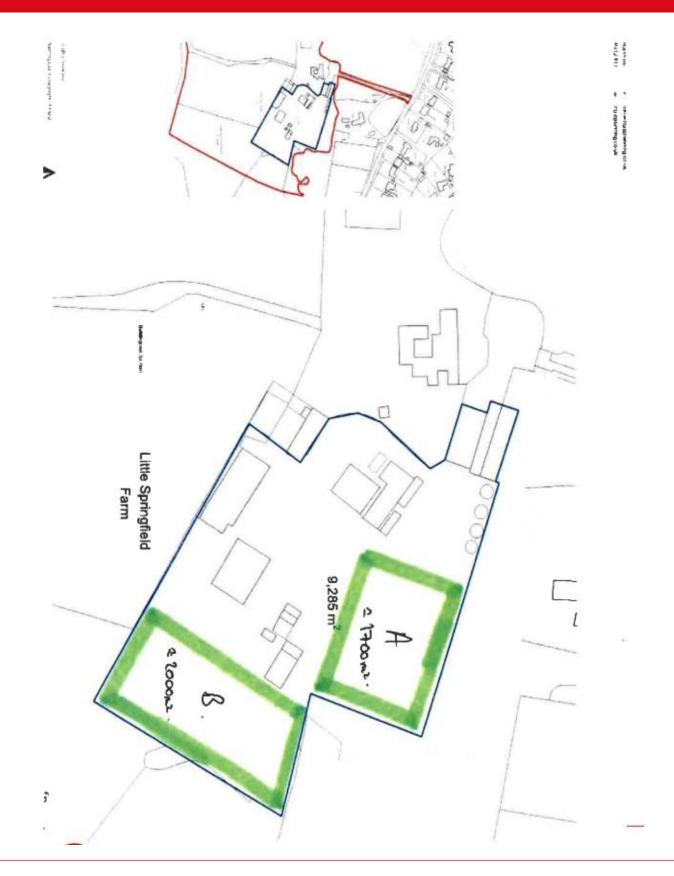

Total Site Area available

Approx 40,000 sq ft (3,716m<sup>2</sup>)

## **AVAILABILITY**

Compound marked A is under offer. Compound marked B and additional is available.