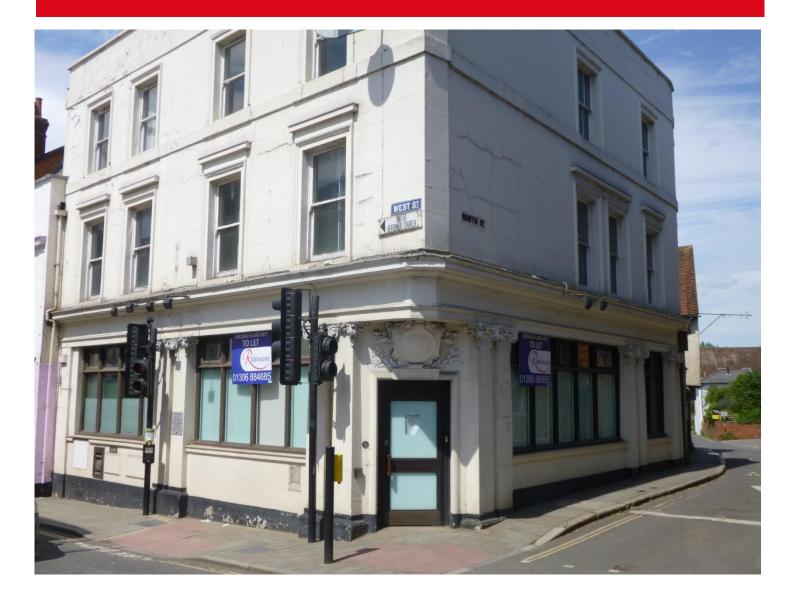

# 67 WEST STREET, DORKING RH4 1BW

#### Dorking

253 - 255 high street dorking surrey RH4 1RP email • dorking@robinsonsmb.com • AVAILABLE SHORTLY ! Former HSBC bank premises

£40,000

PER ANNUM EXCLUSIVE

- Retail area approx. 1087 sq ft (101m<sup>2</sup>) plus large basement 1099 sq ft (102m<sup>2</sup>) GIA
- Bold prominent frontage facing Pump Corner
- Attractive façade with deep return frontage
- Frontage enjoys the busy A25/West St passing traffic Could suit a number of E classes uses (no hot foods)
- The remainder of the building will form new flats

# **LOCATION**

Situated on the prominent Pump Corner junction where West Street/South Street/North Street A25 converge this former bank premises sits in the heart of the town on this busy and visible junction. There are pay and display car parks just a few steps away in North Street and Church Street. Dorking itself is a market town situated at the junction of the A24 and A25 with the M25 at Leatherhead approximately 6 miles distant.