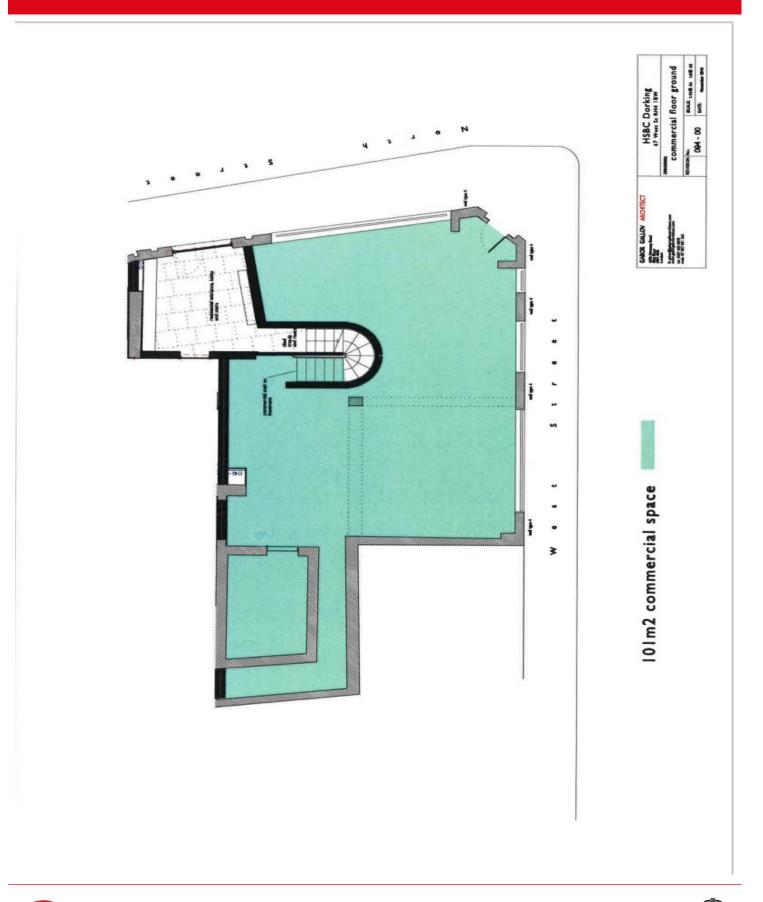

#### **ACCOMMODATION**

Robinsons are delighted to offer for rent the ground floor and basement of this landmark former bank building with imposing return frontage offers great commercial appeal. The building is being redeveloped into residential flats over the rear of the ground floor and uppers leaving the commercial unit with large basement for commercial use and is suitable for a variety of uses with Use Class E but restricted with no hot food operations invited to take a lease.

The premises are offered to the market comprising of the ground floor totalling approx 1087 sq ft GIA from which WC's kitchen and ancillary will need to be created and includes the existing strong room PLUS the large basement of approx 1099 sq ft with good head height forms useable space that could form business space or ancillary as a new occupier requires.

#### <u>GROUND FLOOR AREA APPROX 1087 SQ FT ( 101 m<sup>2</sup>) PLUS LARGE BASEMENT</u> <u>1099 SQ FT ( 102 m<sup>2</sup>)GIA</u>