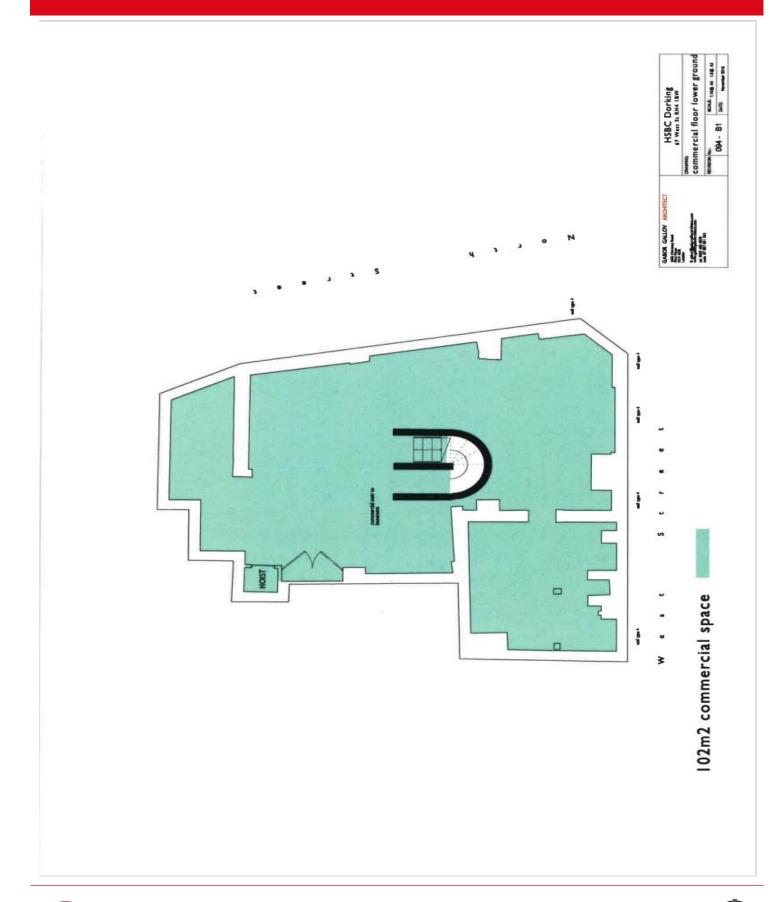

#### **ACCOMMODATION**

Robinsons are delighted to offer for rent the ground floor and basement of this landmark former bank building with imposing return frontage offers great commercial appeal. The building is being redeveloped into residential flats over the rear of the ground floor and uppers leaving the commercial unit with large basement for commercial use and is suitable for a variety of uses with Use Class E but restricted with no hot food operations invited to take a lease.

The premises are offered to the market comprising of the ground floor totalling approx 1087 sq ft GIA from which WC's kitchen and ancillary will need to be created and includes the existing strong room PLUS the large basement of approx 1099 sq ft with good head height forms useable space that could form business space or ancillary as a new occupier requires.

#### <u>GROUND FLOOR AREA APPROX 1087 SQ FT ( 101 m<sup>2</sup>) PLUS LARGE BASEMENT</u> <u>1099 SQ FT ( 102 m<sup>2</sup>)GIA</u>