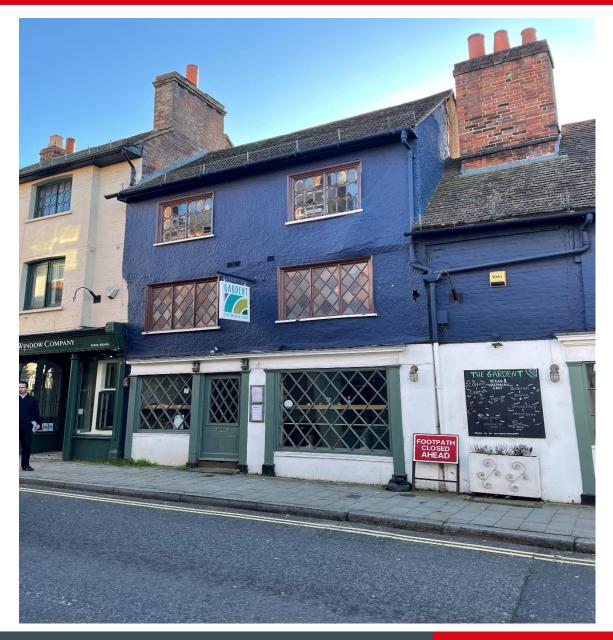

## 2-4 WEST STREET, DORKING, RH4 1BL

Situated in West Street, famous for its antique trade, this attractive period premises is set over three floors and suitable for continued restaurant or alternative uses (subject to consents). Located in the heart of the town with amenities nearby the M25 at Leatherhead which is approximately 6 miles distant.

## **DESCRIPTION**

An historic Listed premises of considerable charm predominantly of timber frame construction formed across two interconnecting buildings with a wealth of attractive features including exposed beams and open fireplaces, situated in a good trading position in West Street, close to its junction with the High Street in Dorking and ideally suited for the nearby carparks. The premises which have operated as a restaurant for over 25 years are very versatile with accommodation over three floors currently arranged as ground floor restaurant of approx. 24 covers plus kitchen and ancillary, first floor operating as restaurant providing space for around 30 covers plus WC facilities with second floor which has provided a private dining room for around 12 covers. A dumb waiter serves the upper floors from the ground floor kitchen. Offered in smart order having been latterly refurbished by the last operator and with the benefit of a basement immediate vacant possession is offered.