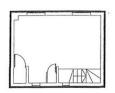

**LOCATION PLAN** SCALE 1:1250

**BASEMENT PLAN SCALE 1:200** 

SECOND FLOOR PLAN SCALE 1:200

**GROUND FLOOR PLAN** 

SCALE 1:200

WWW.SOUTHERNLEASEPLANS.CO.UK TEL: 0844 4145 116

ADDRESS: 2-4 WEST STREET, DORKING, SURREY, RH4 1BL

First floor restaurant 382 sq.ft. (35.49m²) plus WC's

Second floor dining area 226 sq.ft. (21.00m²)

Basement 231 sq.ft. (21.46m²)