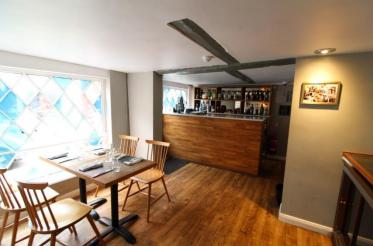

## **DESCRIPTION**

An historic Listed premises of considerable charm predominantly of timber frame construction formed across two interconnecting buildings with a wealth of attractive features including exposed beams and open fireplaces, situated in a good trading position in West Street, close to its junction with the High Street in Dorking and ideally suited for the nearby carparks. The premises which have operated as a restaurant for over 25 years are very versatile with accommodation over three floors currently arranged as ground floor restaurant of approx. 24 covers plus kitchen and ancillary, first floor operating as restaurant providing space for around 30 covers plus WC facilities with second floor which has provided a private dining room for around 12 covers. A dumb waiter serves the upper floors from the ground floor kitchen. Offered in smart order having been latterly refurbished by the last operator and with the benefit of a basement immediate vacant possession is offered.

## **ACCOMMODATION**

| Ground floor restaurant | 581 sq ft  | (53.98m <sup>2</sup> ) |
|-------------------------|------------|------------------------|
| Ground floor kitchen    | 231 sq.ft. | (21.46m <sup>2</sup> ) |
| First floor roots want  | 202 ca ft  | (2E 40m²) nlu          |

First floor restaurant 382 sq.ft. (35.49m²) plus WC's

Second floor dining area 226 sq.ft. (21.00m²)

Basement 231 sq.ft. (21.46m²)