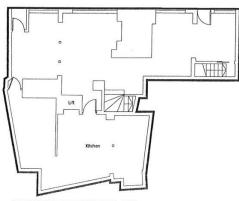

**LOCATION PLAN** SCALE 1:1250

**BASEMENT PLAN SCALE 1:200** 

SECOND FLOOR PLAN SCALE 1:200

**GROUND FLOOR PLAN** 

SCALE 1:200

WWW.SOUTHERNLEASEPLANS.CO.UK TEL: 0844 4145 116

ADDRESS: 2-4 WEST STREET, DORKING, SURREY, RH4 1BL

## **ACCOMMODATION**

| Ground floor restaurant | 581 sq ft  | (53.98m <sup>2</sup> ) |
|-------------------------|------------|------------------------|
| Ground floor kitchen    | 231 sq.ft. | (21.46m <sup>2</sup> ) |
| First floor roots want  | 202 ca ft  | (2E 40m²) nlu          |