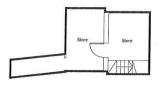

**LOCATION PLAN** SCALE 1:1250

**BASEMENT PLAN SCALE 1:200** 

SECOND FLOOR PLAN SCALE 1:200

**GROUND FLOOR PLAN** 

SCALE 1:200

WWW.SOUTHERNLEASEPLANS.CO.UK TEL: 0844 4145 116

ADDRESS: 2-4 WEST STREET, DORKING, SURREY, RH4 1BL

First floor restaurant 382 sq.ft. (35.49m²) plus WC's

Second floor dining area 226 sq.ft. (21.00m²)

Basement 231 sq.ft. (21.46m²)