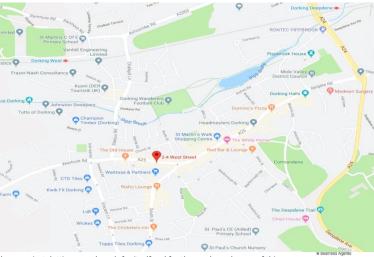

Situated in West Street, famous for its antique trade, this attractive period premises is set over three floors and suitable for continued restaurant or alternative uses (subject to consents). Located in the heart of the town with amenities nearby the M25 at Leatherhead which is approximately 6 miles distant.

**LOCATION PLAN** SCALE 1:1250

**BASEMENT PLAN SCALE 1:200** 

SECOND FLOOR PLAN SCALE 1:200

**GROUND FLOOR PLAN** 

SCALE 1:200

WWW.SOUTHERNLEASEPLANS.CO.UK TEL: 0844 4145 116

ADDRESS: 2-4 WEST STREET, DORKING, SURREY, RH4 1BL