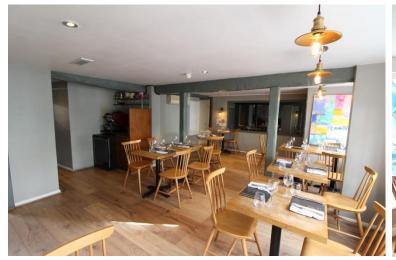

## **DESCRIPTION**

An historic Listed premises of considerable charm predominantly of timber frame construction formed across two interconnecting buildings with a wealth of attractive features including exposed beams and open fireplaces, situated in a good trading position in West Street, close to its junction with the High Street in Dorking and ideally suited for the nearby carparks. The premises which have operated as a restaurant for over 25 years are very versatile with accommodation over three floors currently arranged as ground floor restaurant of approx. 24 covers plus kitchen and ancillary, first floor operating as restaurant providing space for around 30 covers plus WC facilities with second floor which has provided a private dining room for around 12 covers. A dumb waiter serves the upper floors from the ground floor kitchen. Offered in smart order having been latterly refurbished by the last operator and with the benefit of a basement immediate vacant possession is offered.

## **ACCOMMODATION**

| Ground floor restaurant | 581 sq ft  | (53.98m <sup>2</sup> ) |
|-------------------------|------------|------------------------|
| Ground floor kitchen    | 231 sq.ft. | (21.46m <sup>2</sup> ) |
| First floor roots want  | 202 ca ft  | (2E 40m²) nlu          |

First floor restaurant 382 sq.ft. (35.49m²) plus WC's

Second floor dining area 226 sq.ft. (21.00m²)

Basement 231 sq.ft. (21.46m²)