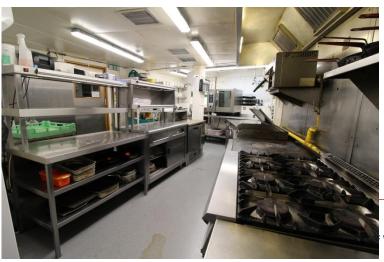

## **DESCRIPTION**

An historic Listed premises of considerable charm predominantly of timber frame construction formed across two interconnecting buildings with a wealth of attractive features including exposed beams and open fireplaces, situated in a good trading position in West Street, close to its junction with the High Street in Dorking and ideally suited for the nearby carparks. The premises which have operated as a restaurant for over 25 years are very versatile with accommodation over three floors currently arranged as ground floor restaurant of approx. 24 covers plus kitchen and ancillary, first floor operating as restaurant providing space for around 30 covers plus WC facilities with second floor which has provided a private dining room for around 12 covers. A dumb waiter serves the upper floors from the ground floor kitchen. Offered in smart order having been latterly refurbished by the last operator and with the benefit of a basement immediate vacant possession is offered.

## **ACCOMMODATION**

| Ground floor restaurant | 581 sq ft  | (53.98m <sup>2</sup> ) |
|-------------------------|------------|------------------------|
| Ground floor kitchen    | 231 sq.ft. | (21.46m <sup>2</sup> ) |
| First floor roots want  | 202 ca ft  | (2E 40m²) nlu          |