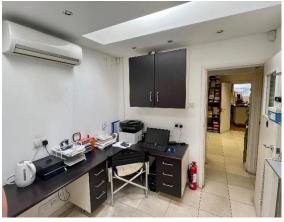

# **ACCOMMODATION**

The premises is currently configured as an open retail area with stock room and office formed to the rear by way of partitioning which could be removed to provide greater retail space, with kitchenette and WC plus rear access from the service road behind the premises. The premises offer excellent scope for a variety of alternative uses within the 'E' use class and can be modified easily by way of partitioning to provide offices/treatment rooms/stock rooms etc