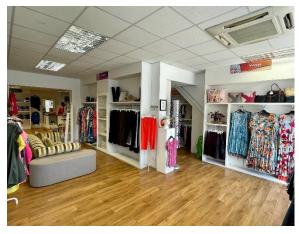

# **ACCOMMODATION**

The premises is currently configured as an open retail area with stock room and office formed to the rear by way of partitioning which could be removed to provide greater retail space, with kitchenette and WC plus rear access from the service road behind the premises. The premises offer excellent scope for a variety of alternative uses within the 'E' use class and can be modified easily by way of partitioning to provide offices/treatment rooms/stock rooms etc

Approx measurements are as follows:-

Shop width 17'1" 5.21m

Retail area 1200 sq ft 111.48 m<sup>2</sup>

Stores & office 225 sq ft 20.90 m<sup>2</sup>

# Approx Retail Area 1425 sq ft (132.2m<sup>2</sup>)