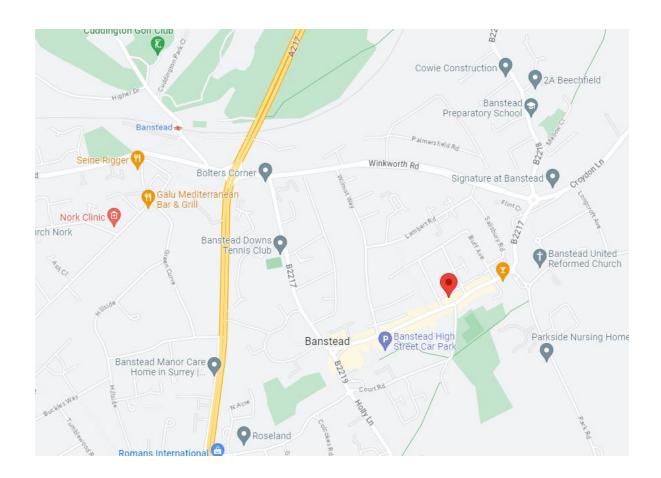

# **LOCATION**

The premises are situated close to the eastern end of Banstead High Street, opposite the entrance to Waitrose car park and Barclays Bank. There are on street parking bays in the adjacent street.