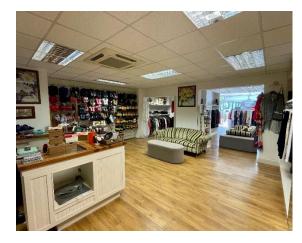

# **ACCOMMODATION**

The premises is currently configured as an open retail area with stock room and office formed to the rear by way of partitioning which could be removed to provide greater retail space, with kitchenette and WC plus rear access from the service road behind the premises. The premises offer excellent scope for a variety of alternative uses within the 'E' use class and can be modified easily by way of partitioning to provide offices/treatment rooms/stock rooms etc

Approx measurements are as follows:-

Shop width 17'1" 5.21m

Retail area 1200 sq ft 111.48 m<sup>2</sup>

Stores & office 225 sq ft 20.90 m<sup>2</sup>

# Approx Retail Area 1425 sq ft (132.2m<sup>2</sup>)