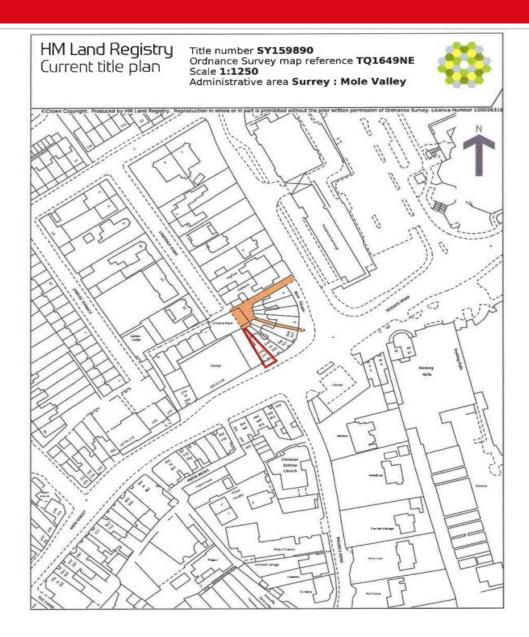

### THE OPPORTUNITY AND DESCRIPTION

We are pleased to offer for sale the commercial unit under Title No SY159890 which currently comprises:

Retail: 531 sq ft (49.33 sq m) Basement: 489 sq ft (45.43 sq m)

### **TENURE**

The building is being sold subject to contract within Title No SY159890.

## **VIEWING**

Strictly by appointment with the Landlord's Agents Robinsons telephone 01306 884685.

This is a copy of the title plan on 31 MAY 2023 at 14:14:41. This copy does not take account of any application made e even if still pending in HM Land Registry when this copy was issued.

This copy is not an 'Official Copy' of the title plan. An official copy of the title plan is admissible in evidence in a court to the same extent as the original. A person is entitled to be indemnified by the registrar if he or she suffers loss by reason of a mistake in an official copy. If you want to obtain an official copy, the HM Land Registry web site explains how to do

HM Land Registry endeavours to maintain high quality and scale accuracy of title plan images. The quality and accuracy of any print will depend on your printer, your computer and its print settings. This title plan shows the general position, not the exact line, of the boundaries. It may be subject to distortions in scale. Measurements scaled from this plan may not match measurements between the same points on the ground.

This title is dealt with by HM Land Registry, Durham Office.