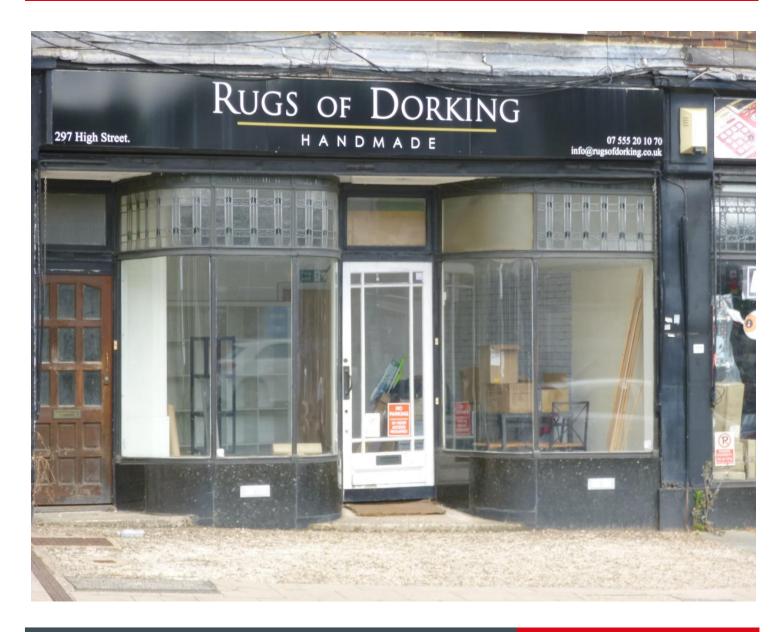

# 297 HIGH STREET, DORKING RH4 1RE

#### Dorking

253 - 255 high street dorking surrey RH4 1RP email • dorking@robinsonsmb.com

Located at the eastern end of Dorking High Street this unit is suitable for a variety of uses (subject to any necessary consents). Dorking itself is a market town situated at the junction of the A24 and A25 with the M25 at Leatherhead approximately 6 miles distant.

### THE OPPORTUNITY AND DESCRIPTION

We are pleased to offer for sale the commercial unit under Title No SY159890 which currently comprises:

Retail: 531 sq ft (49.33 sq m) Basement: 489 sq ft (45.43 sq m)