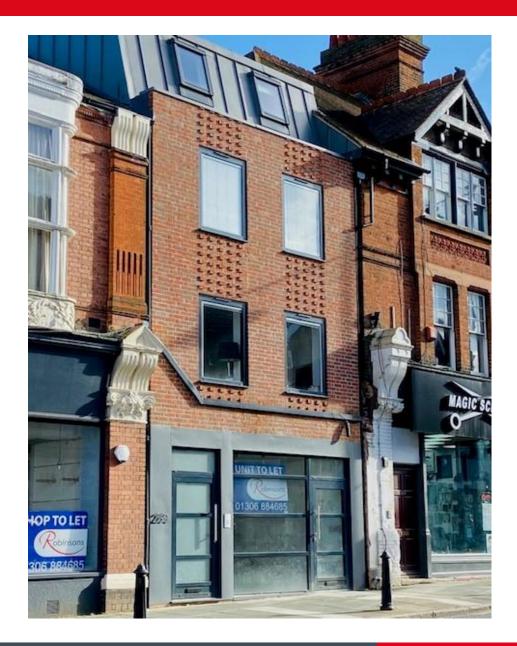

### 266 HIGH STREET, DORKING RH4 1QT

## SHOP UNIT TO LET

#### **ACCOMMODATION**

**THIS NEWLY CONSTRUCTED 'E;CLASS/SHOP UNIT** forms part of a new build scheme comprising this ground floor commercial unit to the front of the building on the ground floor with the rear and uppers all forming stylish brand new flats which the Landlord will retain and let. This unit will offer the occupier a new single level open plan space with new fully glazed shopfront, ceiling and lighting finished to a 'white box' spec reader for the incoming Tenant to fit out. The premises could suit a wide variety of occupiers including office/health/beauty/medical and could be partitioned as required by the incoming Tenant to provide offices/treatment rooms/stores. A new kitchenette and WC will be included.