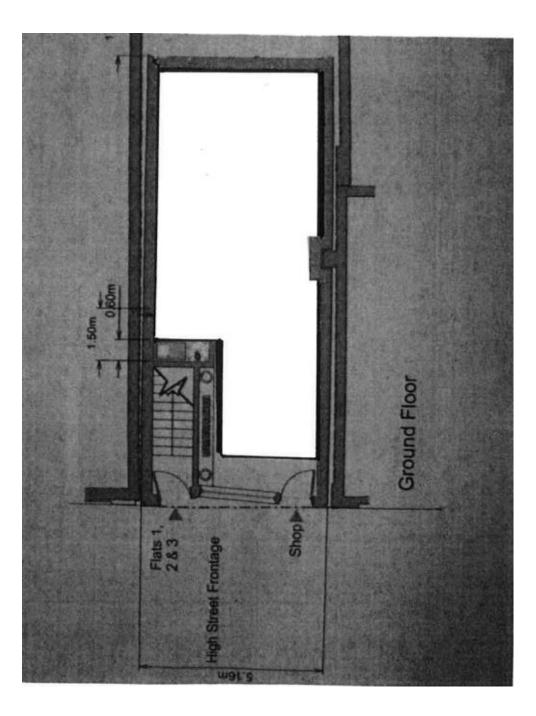

#### **ACCOMMODATION**

**THIS NEWLY CONSTRUCTED 'E;CLASS/SHOP UNIT** forms part of a new build scheme comprising this ground floor commercial unit to the front of the building on the ground floor with the rear and uppers all forming stylish brand new flats which the Landlord will retain and let. This unit will offer the occupier a new single level open plan space with new fully glazed shopfront, ceiling and lighting finished to a 'white box' spec reader for the incoming Tenant to fit out. The premises could suit a wide variety of occupiers including office/health/beauty/medical and could be partitioned as required by the incoming Tenant to provide offices/treatment rooms/stores. A new kitchenette and WC will be included.

| Internal depth    | 40 ft (12.9m) |
|-------------------|---------------|
| Internal width    | 14′3″ (4.35m) |
| External Frontage | 15 ft (4.57m) |

#### TOTAL NIA APPROX 540 SQ FT ( 50m<sup>2</sup>)