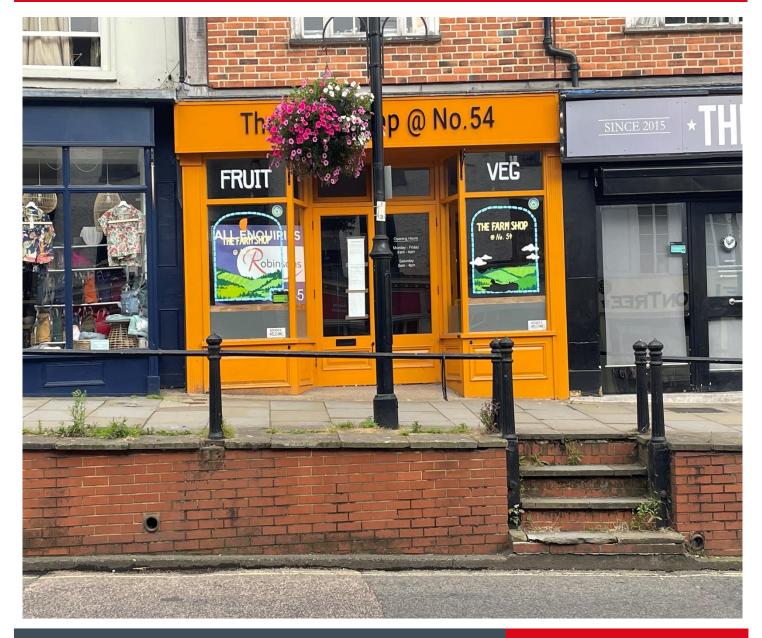

# **54 HIGH STREET, DORKING, SURREY RH4 1AY**

# **RETAIL UNIT TO LET**

£20,000 PER ANNUM EXCLUSIVE

#### Dorking

253 - 255 high street dorking surrey RH4 1RP email • dorking@robinsonsmb.com

- Prominent prime trading position
- Retail area 465 sq ft (43.20 sq m)
- Basement storage
- This retail unit is situated in the prime part of Dorking High Street close to Boots, Sainsbury's, Robert Dyas and Costa.
- Dorking itself is a market town situated at the junction of the A24 and A25 with the M25 at Leatherhead approx. 6 miles distant 01306 884685

## **ACCOMMODATION**

Double fronted retail unit in a prime trading position. The premises offers a retail area with WC plus basement storage via trapdoor access, and we believe three phase power.

Retail area 465 sq ft (43.20 sq m) Shop depth 32.37 ft (9.87 m) Basement storage 140 sq ft (13 sq m)