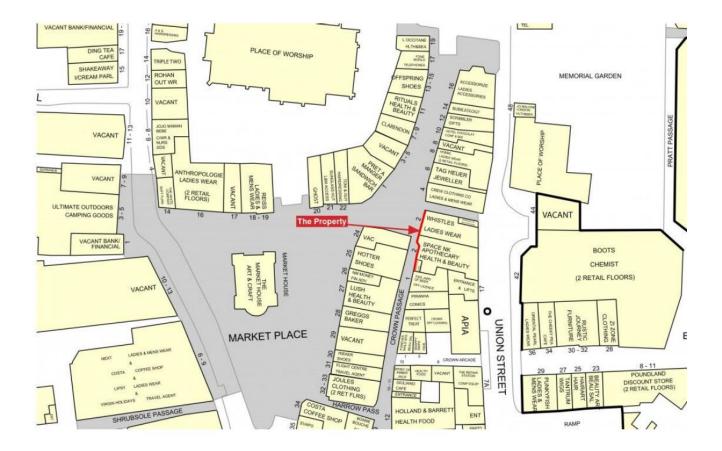

#### **LOCATION**

- The property is situated on the east side of the pedestrianised Church Street, close to Market Place, a short walk from the Bentall Shopping Centre
- Kingston-upon-Thames is a major commercial centre located some 10 miles south-west of Central London
- The town benefits from excellent communications, being close to the A3, the M3 and the M25 motorways
- Kingston Rail Station provides frequent rail services to London Waterloo (journey time 25 mins)

#### **ACCOMMODATION**

- Ground floor unit comprising of circa 1,580 sq ft with 60 sq ft of ancillary accommodation to the rear
- Access to the unit is provided off of Church street with rear access available leading onto Union Street
- Net shop frontage extends to 25 feet