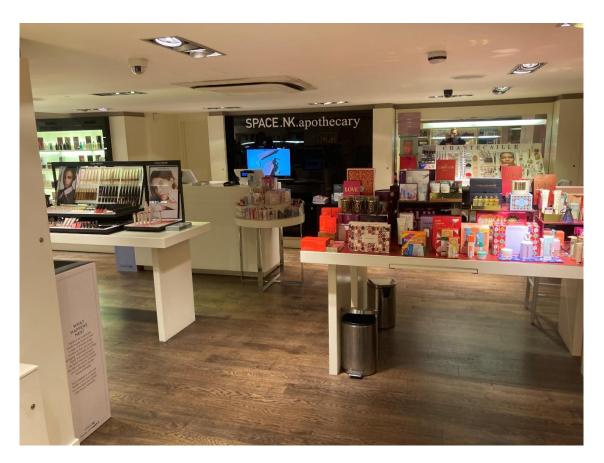

#### **ACCOMMODATION**

- Ground floor unit comprising of circa 1,580 sq ft with 60 sq ft of ancillary accommodation to the rear
- Access to the unit is provided off of Church street with rear access available leading onto Union Street
- Net shop frontage extends to 25 feet