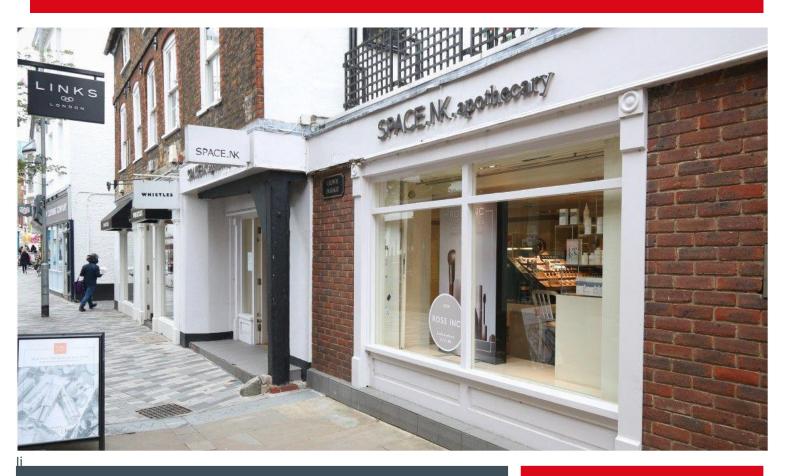

# WELL LOCATED SHOP TO LET IN CENTRAL KINGSTON

**OIEO £90,000** 

#### **LOCATION**

- The property is situated on the east side of the pedestrianised Church Street, close to Market Place, a short walk from the Bentall Shopping Centre
- Kingston-upon-Thames is a major commercial centre located some 10 miles south-west of Central London
- The town benefits from excellent communications, being close to the A3, the M3 and the M25 motorways
- Kingston Rail Station provides frequent rail services to London Waterloo (journey time 25 mins)

#### **ACCOMMODATION**

- Ground floor unit comprising of circa 1,580 sq ft with 60 sq ft of ancillary accommodation to the rear
- Access to the unit is provided off of Church street with rear access available leading onto Union Street
- Net shop frontage extends to 25 feet