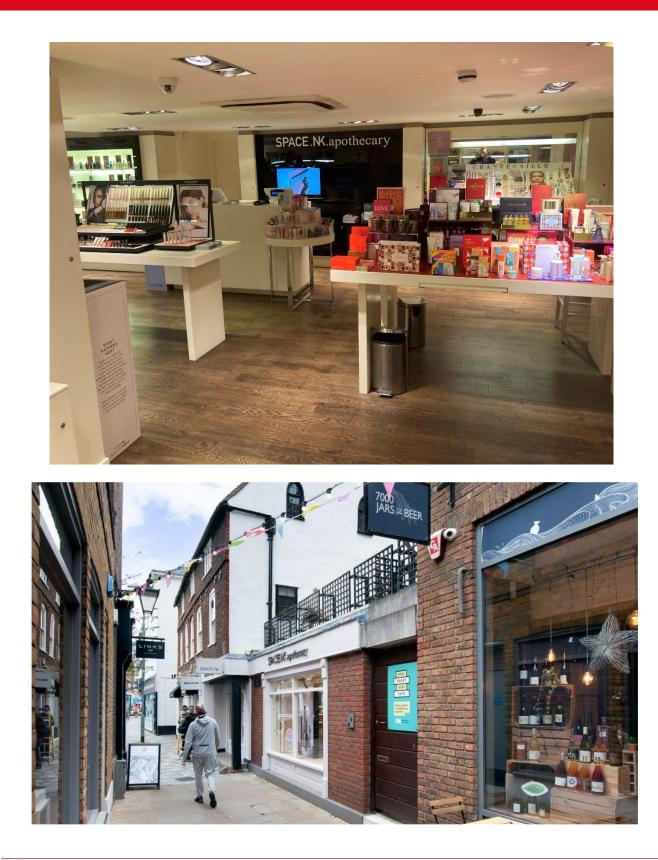

### **ACCOMMODATION**

- Ground floor unit comprising of circa 1,580 sq ft with 60 sq ft of ancillary accommodation to the rear
- Access to the unit is provided off of Church street with rear access available leading onto Union Street
- Net shop frontage extends to 25 feet