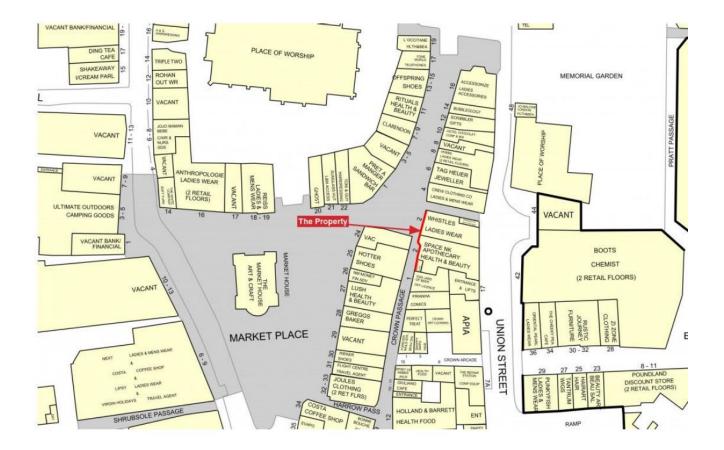

## **LOCATION**

- The property is situated on the east side of the pedestrianised Church Street, close to Market Place, a short walk from the Bentall Shopping Centre
- Kingston-upon-Thames is a major commercial centre located some 10 miles south-west of Central London
- The town benefits from excellent communications, being close to the A3, the M3 and the M25 motorways
- Kingston Rail Station provides frequent rail services to London Waterloo (journey time 25 mins)

### **ACCOMMODATION**

- Ground floor unit comprising of circa 1,580 sq ft with 60 sq ft of ancillary accommodation to the rear
- Access to the unit is provided off of Church street with rear access available leading onto Union Street
- Net shop frontage extends to 25 feet