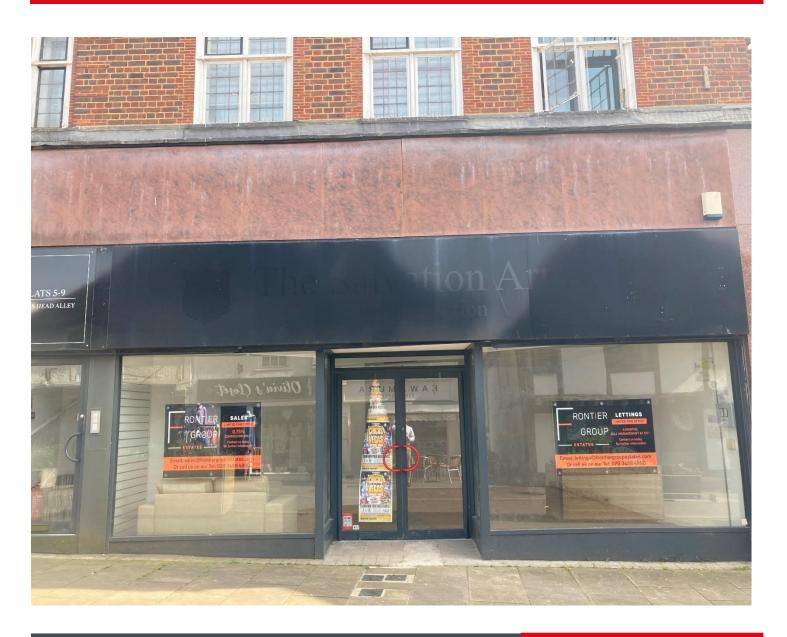

# 26 HIGH STREET, LEATHERHEAD KT22 8AW

GROUND FLOOR VACANT RETAIL UNIT FOR SALE IN CENTRAL LOCATION (LEASEHOLD)

Offers in the region of £175,000

#### Dorking

253 - 255 high street dorking surrey RH4 1RP email • dorking@robinsonsmb.com

- Open plan lock up shop with glass frontage
- Vacant Possession
- Prime pitch on the High Street
- WC and Kitchenette
- Fully glazed shop front unit with approx. 484 sq ft (44.96 sq m) of retail space
- Could suit numerous 'E' class uses including health/beauty/medical/offices

## **LOCATION**

The premises are situated in a prime location on the pedestrianised section of High Street close to the entrance to The Swan Centre shopping centre and close to the Post Office, Greggs, Subways and local operators. A number of coffee shops and eateries are closeby and this unit could lend itself to numerous uses under the current 'E' use class. With residential upper parts Hot Food takeaway is not a suitable option.