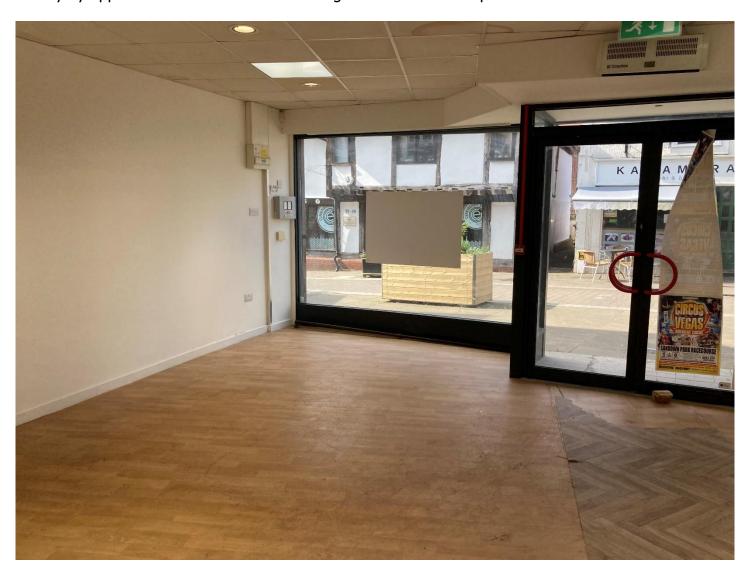

# **ACCOMMODATION**

The unit is arranged as open plan retail space with level recessed formed entrance and attractive fully glazed shopfront and offers versatile open plan space with WC, kitchenette, hard floors and suspended ceiling.

Approx net retail area as a whole: 484 sq ft (44.96 sq m) of retail space