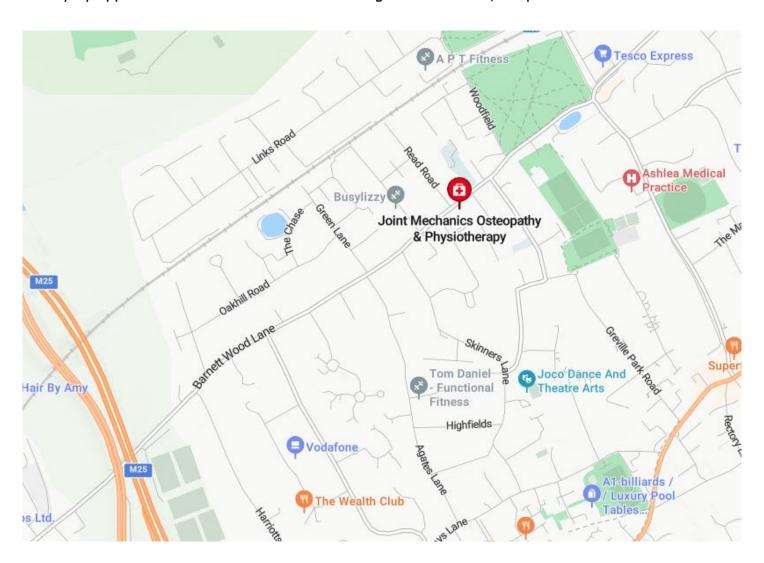

# **LOCATION**

Ashtead is located southwest of central London between Epsom and Leatherhead with easy access to the M25 motorway at Junction 9. Barnett Wood Lane is a local shopping parade offering a mixture of local shops and services. On street parking is available.