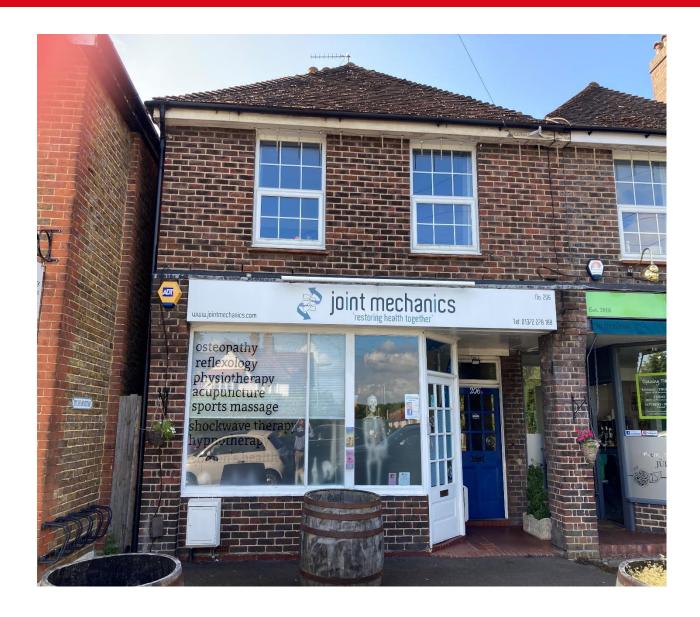

# 206 BARNETT WOOD LANE, ASHTEAD, SURREY KT21 2DB

#### **DESCRIPTION**

This versatile ground floor lock-up 'E' use class shop until is currently operating as a health and joint medical centre which is relocating. The premises are therefore offered for sale in their current format as a well presented osteopathic clinic arranged as reception area and treatment rooms plus kitchen and WC plus private rear yard and useful external store. There is pedestrian access to the rear and a private forecourt to the front.

This unit would again ideally suit an owner occupier for a wide range of commercial uses within the broad 'E' Use Class.