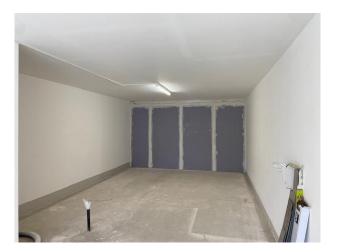

#### **ACCOMMODATION**

**THIS NEWLY CONSTRUCTED 'E' CLASS/SHOP UNIT** forms part of a new build scheme comprising this ground floor commercial unit to the front of the building on the ground floor with the rear and uppers all forming stylish brand new flats which the Landlord will retain and let. This unit will offer the occupier a new single level open plan space with new fully glazed shopfront, ceiling and lighting finished to a 'white box' spec reader for the incoming Tenant to fit out. The premises could suit a wide variety of occupiers including office/health/beauty/medical and could be partitioned as required by the incoming Tenant to provide offices/treatment rooms/stores.

#### TOTAL NIA APPROX 540 SQ FT ( 50m<sup>2</sup>)