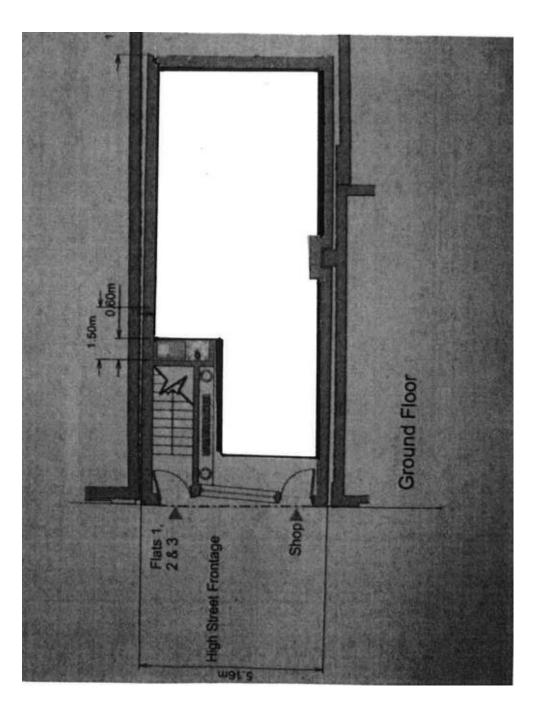

| Internal depth    | 40 ft (12.9m) |
|-------------------|---------------|
| Internal width    | 14'3" (4.35m) |
| External Frontage | 15 ft (4.57m) |
|                   |               |

#### TOTAL NIA APPROX 540 SQ FT ( 50m<sup>2</sup>)