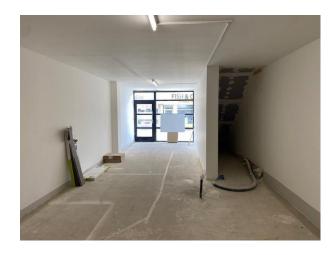

#### **ACCOMMODATION**

**THIS NEWLY CONSTRUCTED 'E' CLASS/SHOP UNIT** forms part of a new build scheme comprising this ground floor commercial unit to the front of the building on the ground floor with the rear and uppers all forming stylish brand new flats which the Landlord will retain and let. This unit will offer the occupier a new single level open plan space with new fully glazed shopfront, ceiling and lighting finished to a 'white box' spec reader for the incoming Tenant to fit out. The premises could suit a wide variety of occupiers including office/health/beauty/medical and could be partitioned as required by the incoming Tenant to provide offices/treatment rooms/stores.

#### TOTAL NIA APPROX 540 SQ FT ( 50m<sup>2</sup>)