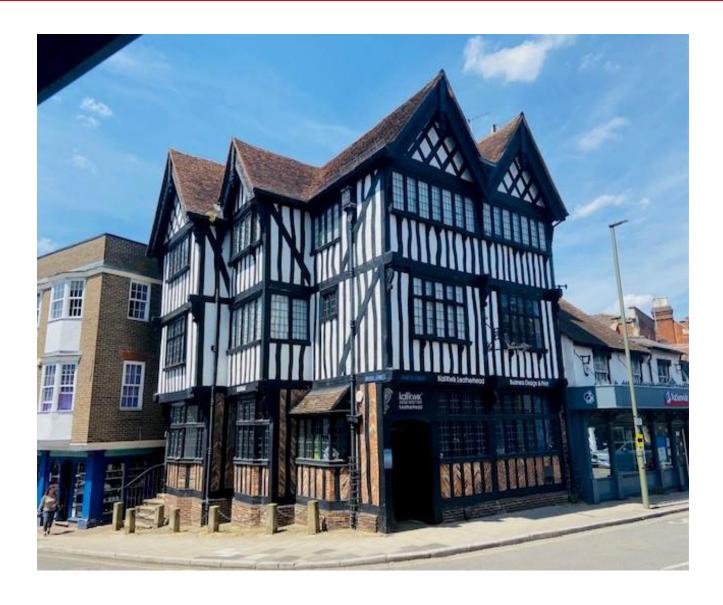

# **2 BRIDGE STREET, LEATHERHEAD KT22 8BZ**

FIRST & SECOND FLOOR AIR-CONDITIONED OFFICES TO LET IN A CENTRAL POSITION FROM 700 SQ FT

From £17,500 + VAT Per annum (£25.00 psf)

#### **LOCATION**

The property is situated in a prominent position fronting Bridge Street, close to its junction with the High Street, and close to an array of local retail and leisure amenities including The Swan Shopping Centre, Waitrose, numerous coffee shops, restaurants, and bars. Travelodge and Nuffield Health Club are close by.

#### **DESCRIPTION**

With a private front door access off Bridge Street leading to smart and very well presented offices over the first and second floors, this delightful Jacobean style building the space offers great flexibility to provide a mix of open plan and private room/cellular space, ideal for a professional practice offices within this building of charm and character. Believed to have been built in 1928 the rooms are bright with features of exposed beams, crittal windows all enhancing it's appeal.

## **LISTED BUILDING AND CONSERVATION**

The building is Grade II Listed due to its architectural or historic interest and in within the Conservation Area.