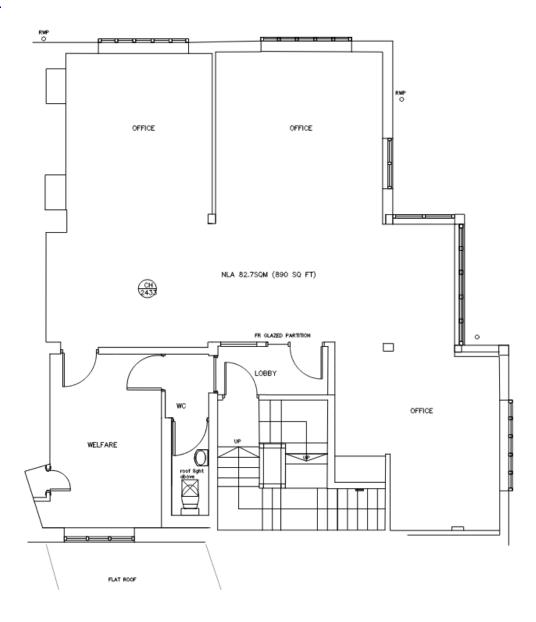

# **FLOOR PLAN**

The first floor is arranged as three office rooms plus an ancillary area, WC, shower room and tea point and newly installed a/c. The second floor is arranged as four office rooms plus WC and kitchen. **The two floors could be rented separately or as a whole.** 

# Approx. dimensions as follows: -

| Floor  | Sq ft | Sq M   |
|--------|-------|--------|
| First  | 750   | 69.6   |
| Second | 700   | 65.03  |
| Total  | 1,450 | 134.70 |