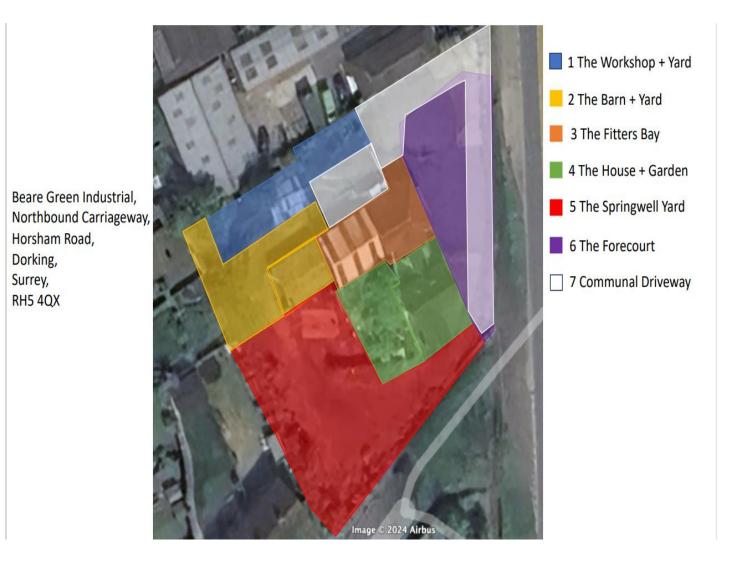

# FORMER BEARE GREEN SERVICE STATION, HORSHAM ROAD, BEARE GREEN, DORKING, SURREY RH5 4QX

## **THE OPPORTUNITY**

We are pleased to offer FLEXIBLE YARD SPACE within the former service station. Our client may look to develop the site in the longer term but for the present we are looking to let compounds, forecourt and yard space plus the workshop/store on flexible lease terms. The site fronts the busy A24 dual carriageway with bold road frontage, offering excellent road access to M25/M23/A24/A25.

#### **RENT**

Guide rent of £6 per sq ft per annum exclusive for open yard space increasing in line if more facilities are required and provided. There is the workshop/store available at a rent of circa £10 psf.

### **THE LEASE**

Yard space is available on flexible lease terms to be agreed a new lease for a term by negotiation. The Client will seek a minimum of a one year term with flexibility beyond and all lettings are to be excluded from the security provisions of the Landlord and Tenant Act 1954. The Tenant is to contribute to the cost of external lighting, water and power. Details TBA