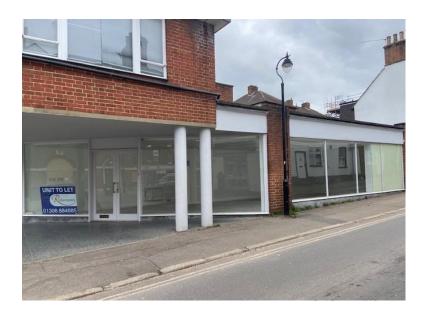

#### Dorking

253 - 255 high street dorking surrey RH4 1RP email • dorking@robinsonsmb.com

- Currently offers 392 sq ft of retail space but can be increased to 543 sq ft with new shopfront
- Bright dual aspect space with deep return
- Versatile open plan space could be partitioned
- Located on the busy High St/Dene St corner

Located on Dorking High Street on the corner of Dene Street this open plan unit is suitable for a variety of uses within the versatile E use class. Dorking itself is a market town situated at the junction of the A24 and A25 with the M25 at Leatherhead approximately 6 miles distant.