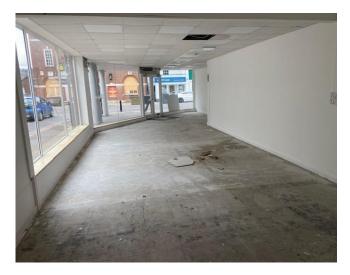

# **ACCOMMODATION**

The unit is currently arranged as a nice bright versatile 'E' use class unit with fully glazed tapered shopfront , rectangular overall but tapered shape approx 49 ft deep x 15 ft wide. The unit currently boasts excellent glazed shop frontage with a deep 18 ft fully glazed return and an angled shopfront with covered external space. If a new regular flat fronted shopfront was installed this would increase the internal space by circa 151 sq ft Beyond this to the rear is a kitchenette and WC and pedestrian door out to Dene Street. Presented as a freshly decorated 'white box' space benefits include a suspended ceiling and laminate floor.

# NET INTERNAL AREA CURRENTLY APPROX 392 SQ FT (36.42m<sup>2</sup>) BUT WOULD INCREASE TO 453 SQ FT (42.09m<sup>2</sup>) IF A NEW FLAT SHOPFRONT WAS INSTALLED