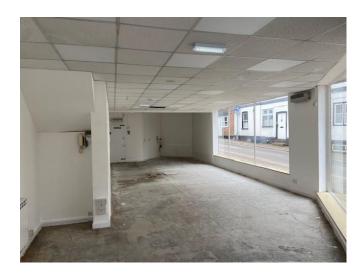

# **ACCOMMODATION**

The unit is currently arranged as a nice bright versatile 'E' use class unit with fully glazed tapered shopfront , rectangular overall but tapered shape approx 49 ft deep x 15 ft wide. The unit currently boasts excellent glazed shop frontage with a deep 18 ft fully glazed return and an angled shopfront with covered external space. If a new regular flat fronted shopfront was installed this would increase the internal space by circa 151 sq ft Beyond this to the rear is a kitchenette and WC and pedestrian door out to Dene Street. Presented as a freshly decorated 'white box' space benefits include a suspended ceiling and laminate floor.

# NET INTERNAL AREA CURRENTLY APPROX 392 SQ FT (36.42m<sup>2</sup>) BUT WOULD INCREASE TO 453 SQ FT (42.09m<sup>2</sup>) IF A NEW FLAT SHOPFRONT WAS INSTALLED