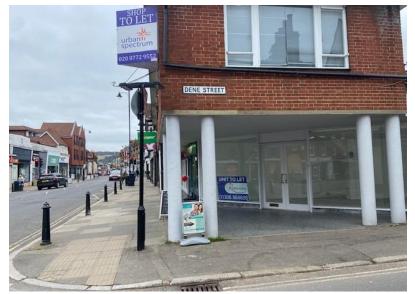

#### Dorking

253 - 255 high street dorking surrey RH4 1RP email • dorking@robinsonsmb.com

- Currently offers 392 sq ft of retail space but can be increased to 543 sq ft with new shopfront
- Bright dual aspect space with deep return
- Versatile open plan space could be partitioned
- Located on the busy High St/Dene St corner

Located on Dorking High Street on the corner of Dene Street this open plan unit is suitable for a variety of uses within the versatile E use class. Dorking itself is a market town situated at the junction of the A24 and A25 with the M25 at Leatherhead approximately 6 miles distant.