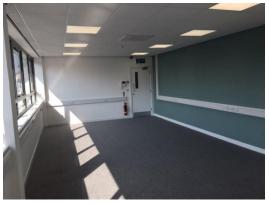

# **ACCOMMODATION**

These smart office suite forms part of the first floor of the Majestic Wine retail site to the western end of South Street within the town centre. The offices benefit from a smart dedicated office entrance accessed via entryphone, air conditioning, modern common parts and pleasant outlook. The suites are very well presented with suspended ceilings and venetian blinds to the front windows. There may be the possibility to retain the existing smart office furniture if the outgoing Tenant has no further use for it. Please note that there is no parking available on site.

Modern first (top) floor open plan dual aspect office suite with windows across the front plus one side offering bright and appealing accommodation with suspended ceilings and CAT lighting, Mitsubushi air conditioning unit, dado trunking and video entry phone. There is shared use of the smart and modern male and female WC's and kitchen. Please note that there is no off street parking on the site.