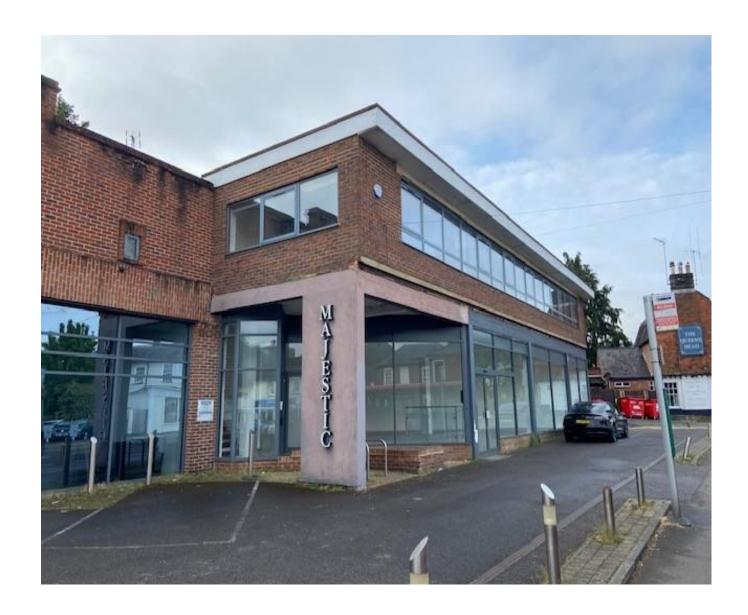

# FIRST FLOOR OFFICES, 105 SOUTH STREET, DORKING, SURREY RH4 2JU

# **ACCOMMODATION**

These smart office suite forms part of the first floor of the Majestic Wine retail site to the western end of South Street within the town centre. The offices benefit from a smart dedicated office entrance accessed via entryphone, air conditioning, modern common parts and pleasant outlook. The suites are very well presented with suspended ceilings and venetian blinds to the front windows. There may be the possibility to retain the existing smart office furniture if the outgoing Tenant has no further use for it. Please note that there is no parking available on site.

Modern first (top) floor open plan dual aspect office suite with windows across the front plus one side offering bright and appealing accommodation with suspended ceilings and CAT lighting, Mitsubushi air conditioning unit, dado trunking and video entry phone. There is shared use of the smart and modern male and female WC's and kitchen. Please note that there is no off street parking on the site.