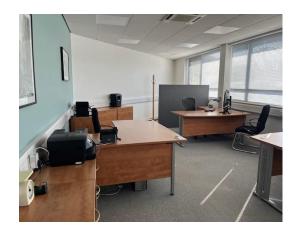

# **ACCOMMODATION**

These smart office suite forms part of the first floor of the Majestic Wine retail site to the western end of South Street within the town centre. The offices benefit from a smart dedicated office entrance accessed via entryphone, air conditioning, modern common parts and pleasant outlook. The suites are very well presented with suspended ceilings and venetian blinds to the front windows. There may be the possibility to retain the existing smart office furniture if the outgoing Tenant has no further use for it. Please note that there is no parking available on site.

Modern first (top) floor open plan dual aspect office suite with windows across the front plus one side offering bright and appealing accommodation with suspended ceilings and CAT lighting, Mitsubushi air conditioning unit, dado trunking and video entry phone. There is shared use of the smart and modern male and female WC's and kitchen. Please note that there is no off street parking on the site.