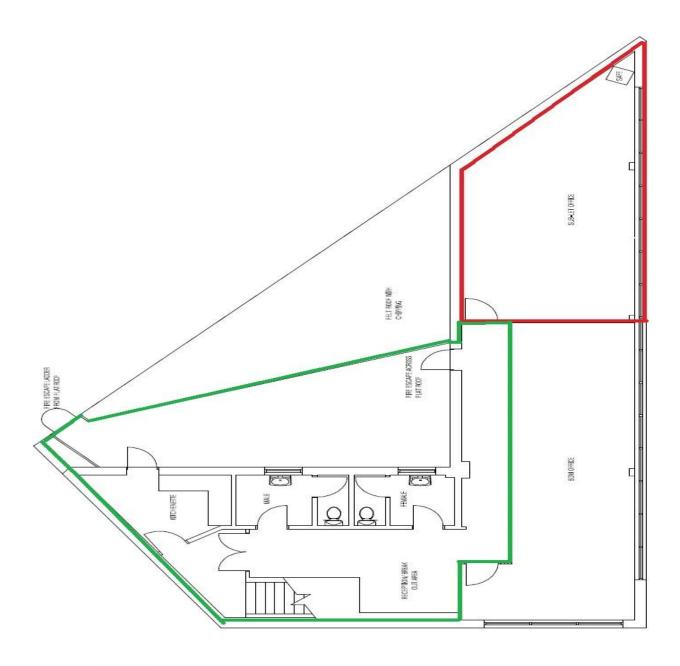

# **ACCOMMODATION**

These smart office suite forms part of the first floor of the Majestic Wine retail site to the western end of South Street within the town centre. The offices benefit from a smart dedicated office entrance accessed via entryphone, air conditioning, modern common parts and pleasant outlook. The suites are very well presented with suspended ceilings and venetian blinds to the front windows. There may be the possibility to retain the existing smart office furniture if the outgoing Tenant has no further use for it. Please note that there is no parking available on site.

Modern first (top) floor open plan dual aspect office suite with windows across the front plus one side offering bright and appealing accommodation with suspended ceilings and CAT lighting, Mitsubushi air conditioning unit, dado trunking and video entry phone. There is shared use of the smart and modern male and female WC's and kitchen. Please note that there is no off street parking on the site.

**Combined Suites Total** 