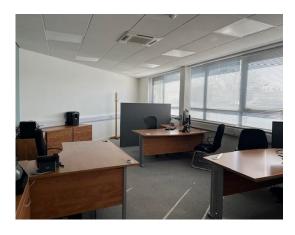

# **ACCOMMODATION**

These smart office suite forms part of the first floor of the Majestic Wine retail site to the western end of South Street within the town centre. The offices benefit from a smart dedicated office entrance accessed via entryphone, air conditioning, modern common parts and pleasant outlook. The suites are very well presented with suspended ceilings and venetian blinds to the front windows. There may be the possibility to retain the existing smart office furniture if the outgoing Tenant has no further use for it. Please note that there is no parking available on site.

Modern first (top) floor open plan dual aspect office suite with windows across the front plus one side offering bright and appealing accommodation with suspended ceilings and CAT lighting, Mitsubushi air conditioning unit, dado trunking and video entry phone. There is shared use of the smart and modern male and female WC's and kitchen. Please note that there is no off street parking on the site.