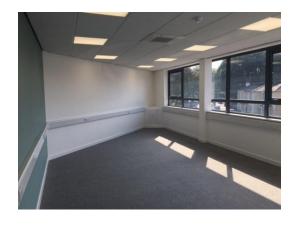

# **ACCOMMODATION**

These smart office suite forms part of the first floor of the Majestic Wine retail site to the western end of South Street within the town centre. The offices benefit from a smart dedicated office entrance accessed via entryphone, air conditioning, modern common parts and pleasant outlook. The suites are very well presented with suspended ceilings and venetian blinds to the front windows. There may be the possibility to retain the existing smart office furniture if the outgoing Tenant has no further use for it. Please note that there is no parking available on site.

Modern first (top) floor open plan dual aspect office suite with windows across the front plus one side offering bright and appealing accommodation with suspended ceilings and CAT lighting, Mitsubushi air conditioning unit, dado trunking and video entry phone. There is shared use of the smart and modern male and female WC's and kitchen. Please note that there is no off street parking on the site.