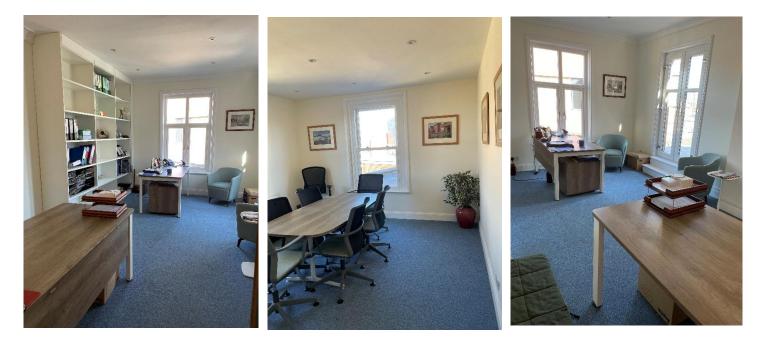

# **FIRST FLOOR OFFICE**

#### **ACCOMMODATION**

Our Clients are delighted to offer this first floor office suite within their own stylish restored building which is surplus to their requirements. The room is available on flexible lease terms. The suite shares the use of the smart common parts including kitchen and WC facilities and there can be use of the board room by arrangement. This lovely office is ideal for a business seeking a private room in the heart of Dorking town centre and is offered with two new desks and chairs.