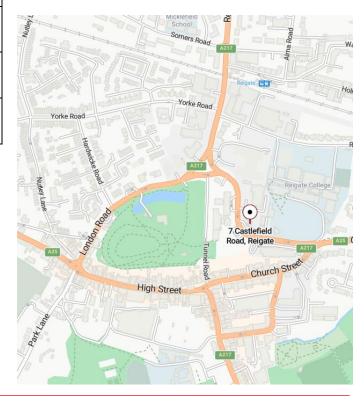

# 7 CASTLEFIELD ROAD, REIGATE RH2 OSA

#### LOCATION

The premises are situated on Castlefield Road, a short walk from both the town centre and Reigate Station. This provides easy access the A25/A217 and Junction 8 of the M25.